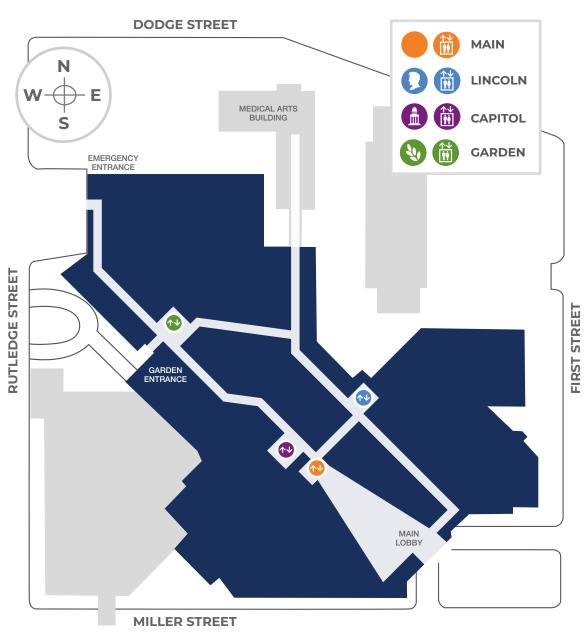

# Which Elevator to Use?

# MAIN ELEVATORS

Lower Level: Lower Level Courtyard
Vending
ATM
Cafeteria

# LINCOLN ELEVATORS

**1st Floor:** Lincoln Imaging
Medical Records

2nd Floor: Medical Arts Building (bridge) Patient Rooms E254–E299 Patient Rooms G207–G265

**3rd Floor:** EEG Sleep Lab Patient Rooms G337-G361

# **CAPITOL ELEVATORS**

Lower Level: Cafeteria Lower Level Courtyard

# GARDEN ELEVATORS

Lower Level:

**O EMERGENCY** 

- O Garden Lobby
- O ATM

Cafeteria